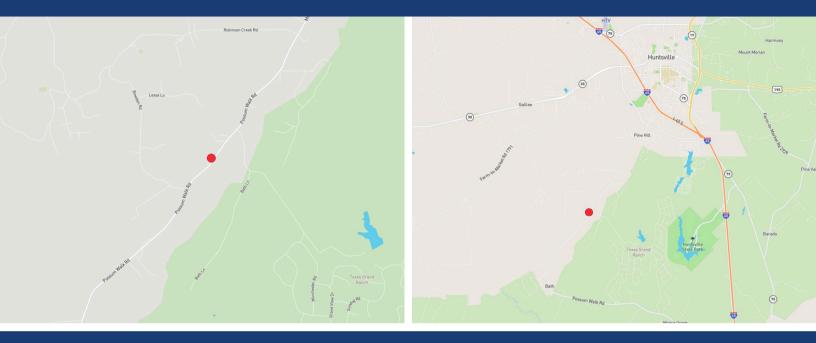

## FM 1374 Huntsville, Texas

Directions: From Huntsville, at the intersection of I-45 and FM 1374, follow FM 1374 West 4.7 miles to the property on the right.

MLS

Markham Realty Selling Quality Texas Properties Since 1970 contact@markhamrealty.com 936-295-5989 | markhamrealty.com