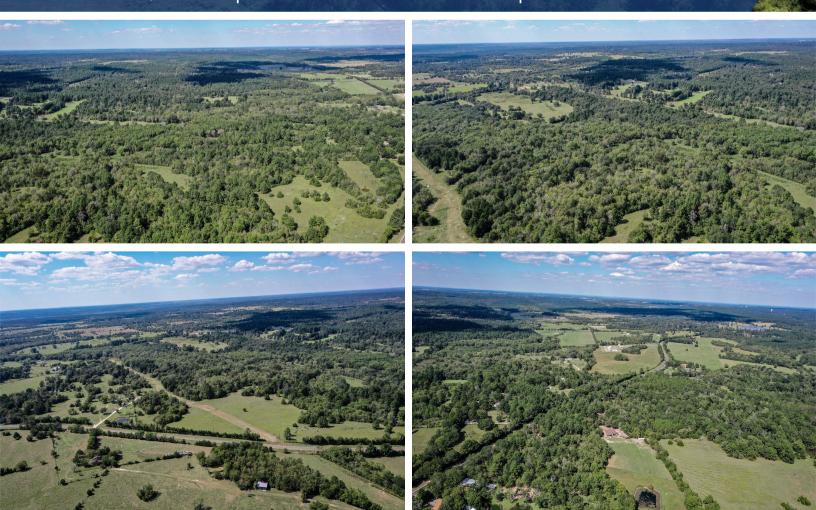

## FM 1374

Nestled just west of I-45 on FM 1374, this expansive piece of land presents a unique opportunity for visionary developers. With approximately 3,300 feet of FM road frontage, this tract offers incredible flexibility and accessibility, making it ideal for a substantial neighborhood development. The property's unrestricted status provides the freedom to create a community tailored to modern living needs, with the added benefit of city services positioned conveniently less than a mile away. The strategic frontage on FM 1374 heightens its appeal, enhancing accessibility and potential infrastructure development. Whether you're envisioning a traditional neighborhood with sprawling lots or a unique mixed-use development that harmonizes with the natural surroundings, this property holds immense potential.