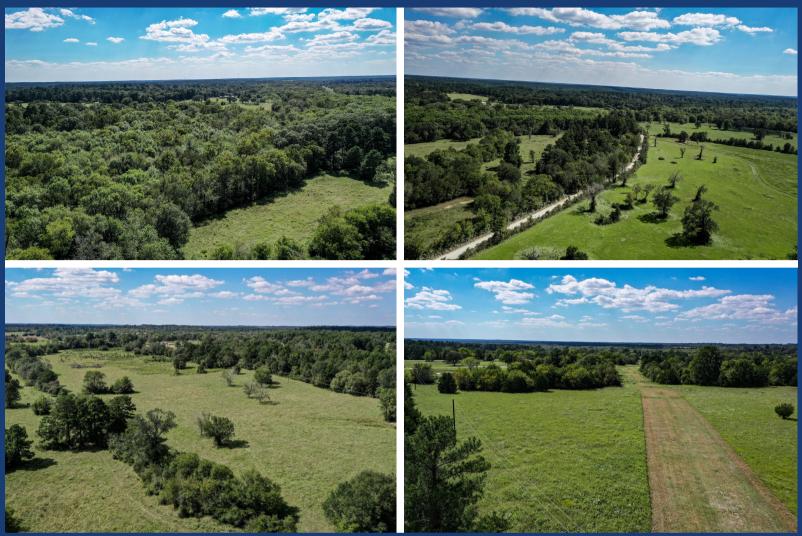

## FM 1374

Nestled just west of I-45 on FM 1374, this expansive piece of land presents a unique opportunity for visionary developers. With approximately 3,300 feet of FM road frontage, this tract offers incredible flexibility and accessibility, making it ideal for a substantial neighborhood development. The property's unrestricted status provides the freedom to create a community tailored to modern living needs, with the added benefit of city services positioned conveniently less than a mile away. The strategic frontage on FM 1374 heightens its appeal, enhancing accessibility and potential infrastructure development. Whether you're envisioning a traditional neighborhood with sprawling lots or a unique mixed-use development that harmonizes with the natural surroundings, this property holds immense potential.