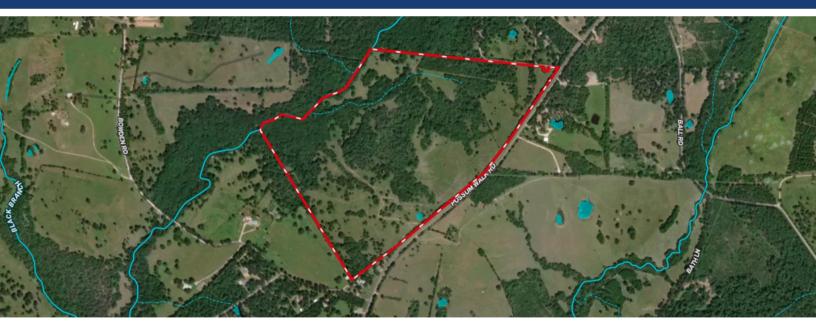

## FM 1374

Nestled just west of I-45 on FM 1374, this expansive piece of land presents a unique opportunity for visionary developers. With approximately 3,300 feet of FM road frontage, this tract offers incredible flexibility and accessibility, making it ideal for a substantial neighborhood development. The property's unrestricted status provides the freedom to create a community tailored to modern living needs, with the added benefit of city services positioned conveniently less than a mile away. The strategic frontage on FM 1374 heightens its appeal, enhancing accessibility and potential infrastructure development. Whether you're envisioning a traditional neighborhood with sprawling lots or a unique mixed-use development that harmonizes with the natural surroundings, this property holds immense potential.